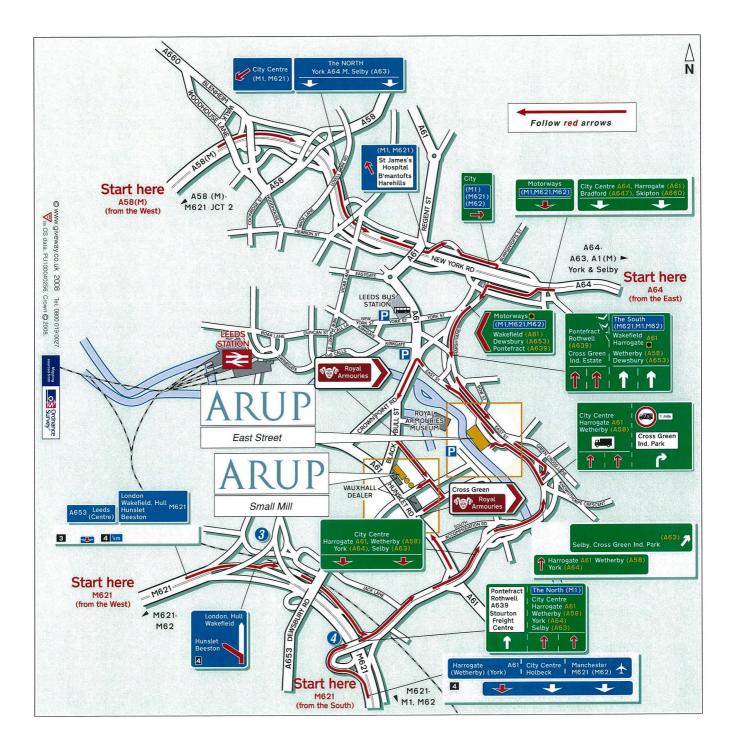

#### 1:30pm to 4.00pm Thursday 30<sup>th</sup> September 2010

Ove ARUP, Rose Wharf, 78 East Street, Leeds LS9 8EE (Light refreshments provided from 1:30pm – 2pm)